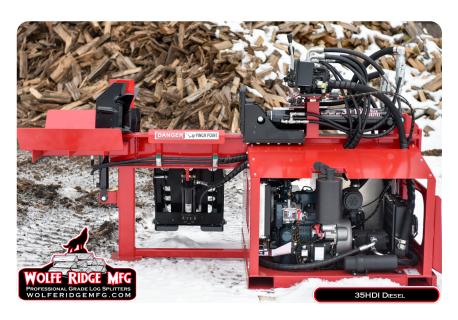

## Heavy Duty Industrial Log Splitter 28HDI - 35HDI - 35HDI BW

- Designed for industrial firewood production.
- Up to 2 full cord per hour of production with 2 people!
- Auto cycle valve "Fast Split" big bore welded cylinder.
- Hydraulic adjustable 4 way and 6 way wedge included.
- 12V DC Thermostatic controlled hydraulic oil cooler now included!
- Hydraulic log lift included 700 LB capacity.

| 28HDI – 28 ton, 24" stroke, 5.5 second cycle time                  | \$14,995 |
|--------------------------------------------------------------------|----------|
| 35HDI – 35 ton, 24" stroke, 7 second cycle time                    | \$15,495 |
| 35HDI BW – 35 ton, 24" stroke, 7 second cycle time - Box Wedge     | \$16,995 |
| 12 Way Wedge                                                       | \$800    |
| Honda GX800 EFI 25 hp engine, 38 GPM double pump                   | \$3,500  |
| 25 HP Kubota diesel 38 GPM hydraulic pump                          | \$6,500  |
| Paint Options: Red, Orange, Gun Metal Gray, Dark Sapphire          | Choice   |
| Order Online: WolfeRidgeMFG.com/Heavy-Duty-Industrial-Log-Splitter |          |